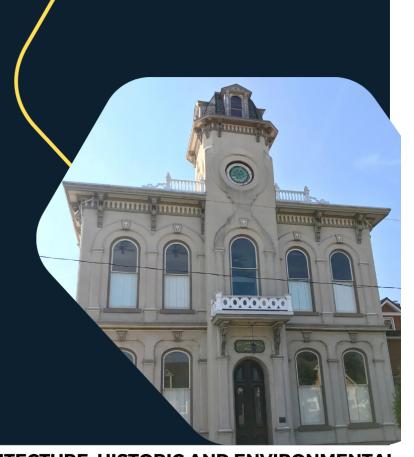

# ARCHITECTURE, HISTORIC AND ENVIRONMENTAL PRESERVATION

# ARCHITECTURE & HISTORIC AND ENVIRONMENTAL PRESERVATION

Muncy's historical architecture, quintessential small town atmosphere, and proximity to outdoor recreation is an asset to our community and needs to be revitalized and maintained with care and passion. Downtown Muncy Inc. will work with preservation groups, the Muncy Borough Government, and code officials to help encourage and maintain the town's infrastructure by offering real support in maintaining a historically preserved community while promoting its adaptive reuse potential and developing greater outdoor recreation.